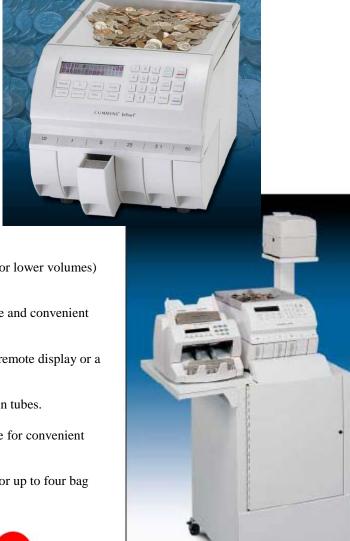

## **Cummins JetSort 1000**

## **Increase Counting Speed and Accuracy**

JetSort® coin sorters have set the world standard for coin sorting speed, accuracy and reliability for over twenty years. All JetSort models feature a coin sorting mechanism that has only one moving part, simplifying operations and making removal of stray material fast and easy while providing unmatched durability and reliability. Precision machined to a few thousandths of an inch, JetSort counts and sorts mixed coins with 99.995% accuracy.

## **MODEL FEATURES:**

Easy Access Coin Drawers -- Coin drawers are conveniently located at the front of the machine, allowing for the unit to be used in the smallest of spaces.

Large Control Keys -- Easy-to-understand, big buttons make the JetSort® 1000 simple enough for anyone to use.

**Communications** -- Connects the JetSort to a printer, computer, remote display or a JetScan<sup>TM</sup> or JetCount® currency processor.

Coin Packaging Adapter -- Allows coins to be packaged into coin tubes.

**Floor Stand --** Allows for the JetSort 1000 to be placed anywhere for convenient operation.

**Security Door** -- For use with the floor stand. Provides security for up to four bag adapters on the JetSort 1000.