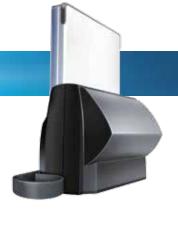

|                       | T-Flex™ Specifications                                                         |
|-----------------------|--------------------------------------------------------------------------------|
| Coin Capacity         | Coin canister holds up to \$111.42 (USD)                                       |
| Transaction Capacity  | Filled canister supports over 200 cash transactions (US)                       |
| Dispense Options      | Minimum dispense or even depletion                                             |
| Dispense Speed        | Dispenses change in under 2 seconds                                            |
| Size                  | 9¾" W X 6 1/2" D X 14 ½" H with canister; base only                            |
| Weight                | 11.25 Lbs. with canister unloaded                                              |
| Power                 | 32Volt DC, 4 Amps. Max                                                         |
| External Power Supply | 120 to 240 VAC, 50 or 60 Hz, 32 VDC                                            |
| Worldwide Support     | Support a variety of currencies, including US, Canada, UK, Euro, and many more |